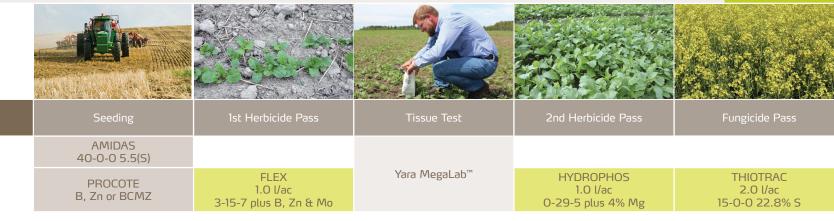

## Canola Crop Nutrition Program

Soil applied products Foliar applied products

Apply YaraVita foliar products as needed based on Megalab leaf tissue analysis.

The information provided is accurate to the best of Yara's knowledge and belief. Any recommendations are meant as a guide and must be adapted to suit local conditions.

## Megalab™

CHOOSING THE RIGHT PRODUCTS. In developing the correct program of products, soil and tissue analysis should always be used to help make decisions on product application. The MEGALAB $^{TM}$  program transforms nutrient analysis results into practical, cost effective recommendations.

The MEGALAB™ network provides customized interpretation and advice. MEGALAB.net is accessible over the internet 24 hours a day, 365 days a year providing the ultimate in customer service based analysis.